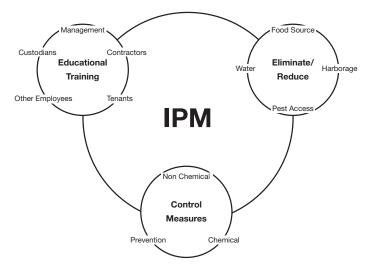

# **ARK delivers Integrated Pest** Management. What is IPM?

Integrated Pest Management is a combined approach to solving pest issues, by collecting all available evidence and information, in order to produce a control programme that delivers maximum efficiency, with minimal impact on the location and environment. It not only looks at the initial infestation but should look forward in order to assist preventing it from occurring again.

Integrated Pest Management is not just about applying an insecticide or laying rodenticide to kill a pest. We consider non-chemical, biological and cultural methods as well as looking at the broader issues such as customer education, habitat modification, monitoring and physical methods.