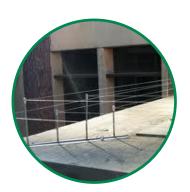

#### **Bird Control**

With our bird proofing solutions you can be assured you'll never get in a flap over bird problems and you have taken the most effective steps towards preventing birds from inhabiting and damaging your building. Bird control offers a long-term solution and when installed correctly, is 100% effective.

- Netting with stainless steel fixings
- Bird Spikes
- Bird Wire system
- Bird Fire Gel
- Electric Deterrent
- Trapping Programme
- Hawking
- Audio Deterrent

If you are suffering with bird control problems we offer a free survey and will provide advice and recommendations to help you deter these nuisance birds.