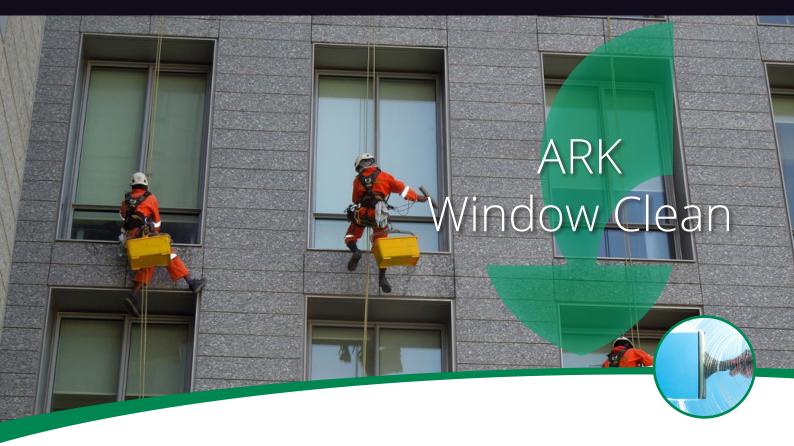

#### **Clearances & Rubbish Removals**

- Full Garden Clearance
- Junk Removal, Garage Clearance & Loft Clearance
- Rubbish Removal & Rubbish Clearance

Using state of the art equipment both mobile and static teams deliver high quality and verifiable standards of window cleaning services. All the necessary certifications and training certificates are held by our highly skilled and motivated operatives.

- Reach and Wash systems
- Traditional Methods
- Hydraulic Platform Systems
- Cradle System (B.M.U)
- Abseiling
- Facade and Cladding cleaned

# **High Level Window Cleaning**

Rope access window cleaning is a skilled trade that has undergone a massive transformation over time, the installation and upkeep of permanently installed suspended access systems has become an exhaustive expense to building owners and more often than not, suspended access equipment is no longer aesthetically pleasing to a building's design. We can design and install rope access abseil anchor points and rails at initial build stage or at post build that can significantly reduce outgoing

costs compared to the installation or upkeep of permanently installed suspended access equipment

At ARK our rope access window cleaning services have always been at the core of delivering complete solutions for our customers.