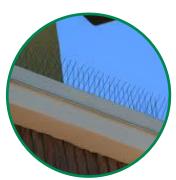

#### **Bird Control**

With our bird proofing solutions you can be assured you'll never get in a flap over bird problems and you have taken the most effective steps towards preventing birds from inhabiting and damaging your building. Bird control offers a long-term solution and when installed correctly, is 100% effective.

- Netting with stainless steel fixings
- Bird Spikes
- Bird Wire system
- Bird Fire Gel
- Electric Deterrent
- Trapping Programme
- Hawking
- Audio Deterrent

If you are suffering with bird control problems we offer a free survey and will provide advice and recommendations to help you deter these nuisance birds.